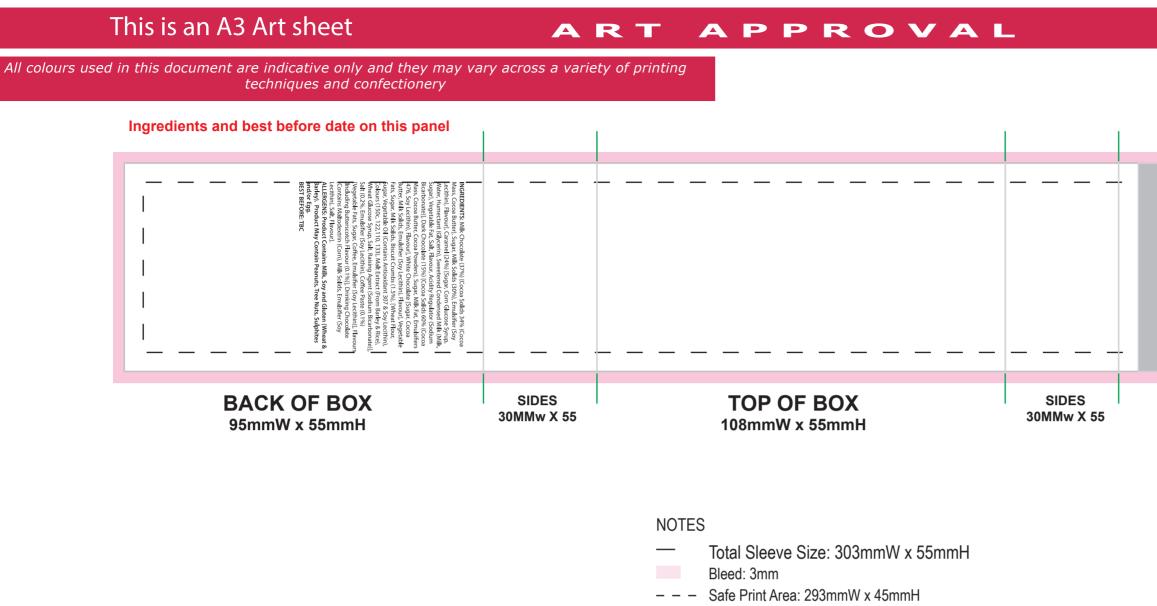

| <b>Product Code</b> | : CC089C1                                                                                                           |
|---------------------|---------------------------------------------------------------------------------------------------------------------|
| Description         | : x4 Pack Chocolate Box with Full Colour Branded Sleeve<br>Chocolate Box has a White Lid with internal Gold Rim Box |
| Company Name        | :                                                                                                                   |
| Contact             | :                                                                                                                   |
| Sleeve Size         | : 303mmW x 55mmH - TOTAL SLEEVE SIZE                                                                                |
| Print Colour        | : Customer must provide PMS Colour print guide                                                                      |
| Quantity            | :                                                                                                                   |
| Delivery Date       | :                                                                                                                   |
|                     |                                                                                                                     |